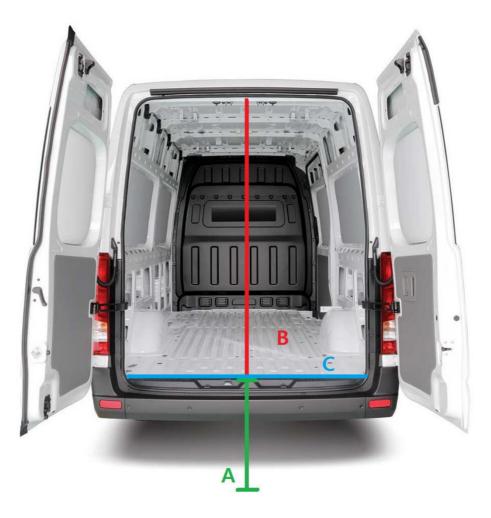

## **Measurements Needed for Folding Van Ramps**

| Information Required                                                       | Your Vehicle Information |
|----------------------------------------------------------------------------|--------------------------|
| Load Height: Vertical height from the ground to the bed of the vehicle     |                          |
| Vertical internal height of vehicle                                        |                          |
| Horizontal internal width of vehicle                                       |                          |
| Maximum capacity required                                                  |                          |
| Surface: Standard mesh or tight mesh                                       |                          |
| Usable with required                                                       |                          |
| Brief description of what you are loading                                  |                          |
| Any additional info can be added here, for instance vehicle make and model |                          |